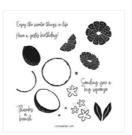

Delightfully Eclectic 12" X 12" (30.5 X 30.5 Cm) **Designer Series** Paper - 161640

Sale: \$15.00 Price: \$30.00

**Sweet Citrus** Photopolymer Stamp Set (English) - 160641

Sale: \$18.40 Price: \$23.00

**Sweet Citrus Hybrid Embossing** Folder - 160644