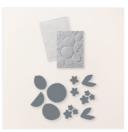

Delightfully Eclectic 12" X 12" (30.5 X 30.5 Cm) **Designer Series** Paper - 161640

Sale: \$15.00 Price: \$30.00

**Sweet Citrus** Photopolymer Stamp Set (English) - 160641

Sale: \$18.40 Price: \$23.00

**Sweet Citrus Hybrid Embossing** Folder - 160644