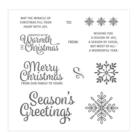

Stylish Christmas Clear-Mount Stamp Set -146773

Price: \$21.00

Snowflake Sentiments Clear-Mount Stamp Set -144820

Price: \$22.00

Whisper White 8-1/2" X 11" Cardstock -100730

Price: \$9.75

Cherry Cobbler 8-1/2" X 11" Cardstock -119685