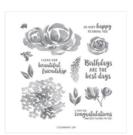

stampcampwithjen@gmail.com stampcampwithjen.com

Lily Impressions Designer Series Paper - 152284

Price: \$0.00

Beautiful Friendship Photopolymer Stamp Set -149252

Price: \$22.00

Old Olive/Pretty Peacock 3/8" (1 Cm) Reversible Ribbon - 149496