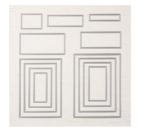

Stitched Rectangle Dies - 148551

Price: \$35.00

Gingham Gala Adhesive-Backed Sequins - 148561

Price: \$7.50

Pearl Basic Jewels - 144219

Price: \$6.00

Big Shot - 143263

Price: \$110.00