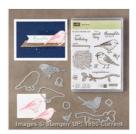

Winter Woods Clear-Mount Bundle - 149992

Price: \$50.25

Best Birds Photopolymer Bundle - 142315

Price: \$43.00

Watercolor Paper - 122959

Price: \$5.00

Whisper White 8-1/2" X 11"

Cardstock -