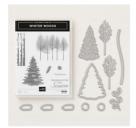

Winter Woods Clear-Mount Bundle - 149992

Price: \$50.25

Best Birds Photopolymer Bundle - 142315

Price: \$43.00

Watercolor Paper - 122959

Price: \$5.00

Whisper White 8-1/2" X 11"

Cardstock -