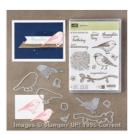

Winter Woods Clear-Mount Bundle - 149992

Price: \$50.25

**Best Birds Photopolymer** Bundle - 142315

Price: \$43.00

Watercolor Paper -122959

Price: \$5.00

Whisper White 8-1/2" X 11" Cardstock -

100730