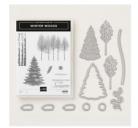

Winter Woods Clear-Mount Bundle - 149992

Price: \$50.25

**Best Birds Photopolymer** Bundle - 142315

Price: \$43.00

Watercolor Paper -122959

Price: \$5.00

Whisper White 8-1/2" X 11" Cardstock -

100730