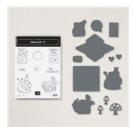

Snailed It Bundle (English) - 156255

Price: \$44.00

Snail Mail Designer Series Paper - 154577

Price: \$11.50

Basic White 8-1/2" X 11" Thick Cardstock -159229

Price: \$11.25

Real Red 8-1/2" X 11" Cardstock -102482