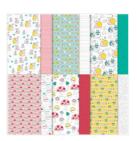

Snailed It Bundle (English) - 156255

Price: \$44.00

Snail Mail Designer Series Paper - 154577

Price: \$11.50

Basic White 8-1/2" X 11" Thick Cardstock -159229

Price: \$11.25

Real Red 8-1/2" X 11" Cardstock -102482