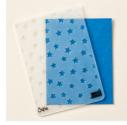

Melon Mambo Classic Stampin' Ink Refill - 115662

Price: \$5.50

Rhinestone Basic Jewels - 119246 Price: \$5.00

Big Shot - 143263 Price: \$110.00

Lucky Stars Textured Impressions Embossing Folders - 135817

Price: \$7.50