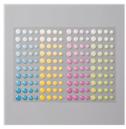

Price: \$10.00

Whisper White 8-1/2" X 11" Thick Cardstock -140272

Price: \$8.25

Special Celebrations Clear-Mount Stamp Set -143885

Price: \$33.00

Glitter Enamel Dots - 144200

Price: \$7.00

Night Of Navy 5/8" Crinkled Seam Binding Ribbon -144189