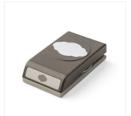

Price: \$8.00

Emerald Envy 5/8" Crinkled Seam Binding Ribbon -144190

Price: \$8.00

Pretty Label Punch - 143715

Price: \$18.00

Label Me Pretty Wood-Mount Stamp Set -143858

Price: \$23.00