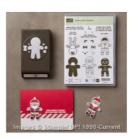

Price: \$6.50

Smoky Slate 1/8" (3.2 Mm) Stitched Ribbon - 141687

Price: \$6.00

Presents & **Pinecones Designer Series** Paper - 141986

Price: \$11.00

**Cookie Cutter** Christmas Photopolymer Bundle - 143493

Price: \$35.00

**Cookie Cutter** Christmas Photopolymer Stamp Set -142043

Price: \$21.00

**Cookie Cutter** Builder Punch -140396

Price: \$18.00

Crumb Cake 8-1/2" X 11" Cardstock -120953

Price: \$10.00

Cherry Cobbler 8-1/2" X 11" Cardstock -119685