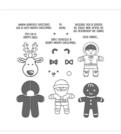

Price: \$6.50

Smoky Slate 1/8" (3.2 Mm) Stitched Ribbon - 141687

Price: \$6.00

Presents & **Pinecones Designer Series** Paper - 141986

Price: \$11.00

**Cookie Cutter** Christmas Photopolymer Bundle - 143493

Price: \$35.00

**Cookie Cutter** Christmas Photopolymer Stamp Set -142043

Price: \$21.00

**Cookie Cutter** Builder Punch -140396

Price: \$18.00

Crumb Cake 8-1/2" X 11" Cardstock -120953

Price: \$10.00

Cherry Cobbler 8-1/2" X 11" Cardstock -119685