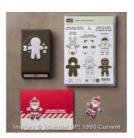

Price: \$6.00

Presents & Pinecones Designer Series Paper - 141986

Price: \$11.00

Cookie Cutter Christmas Photopolymer Bundle - 143493

Price: \$35.00

Cookie Cutter Christmas Photopolymer Stamp Set -142043

Price: \$21.00

Cookie Cutter Builder Punch -140396

Price: \$18.00

Crumb Cake 8-1/2" X 11" Cardstock -120953

Price: \$11.50

Cherry Cobbler 8-1/2" X 11" Cardstock -119685

Price: \$11.50

Early Espresso Classic Stampin' Pad - 126974