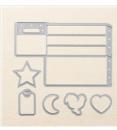

Patterned Pumpkins Thinlits Dies - 144670

Price: \$27.00

Wood Crate Framelits Dies -143730

Price: \$30.00

Linen Thread -104199 Price: \$5.00

Stampin' Dimensionals -104430 Price: \$4.25

Big Shot Die Brush - New Configuration -144262