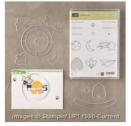

Sliding Star Framelits Dies -141820

Price: \$27.00

Sweet & Sassy Framelits Dies -141707

Price: \$35.00