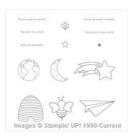

Suite Sentiments Wood-Mount Stamp Set -142968

Price: \$28.00

Suite Sentiments Clear-Mount Stamp Set -142971

Price: \$20.00

Shooting Star Wood-Mount Stamp Set -141616

Price: \$25.00

Shooting Star Clear-Mount Stamp Set -141619

Price: \$18.00

Shooting Star Wood-Mount Bundle - 142349

Price: \$46.75

Shooting Star Clear-Mount Bundle - 142350

Price: \$40.50

Real Red 8-1/2" X 11" Cardstock -102482

Price: \$11.50

Whisper White 8-1/2" X 11" Cardstock -100730