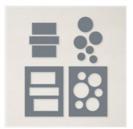

Price: \$130.00

Shaded Spruce 8-1/2" X 11" Cardstock -146981

Price: \$11.50

**Shaded Spruce** Classic Stampin' Pad - 147088

Price: \$9.00

**Elegant Faceted** Gems - 152464

Sale: \$3.00 Price: \$7.50