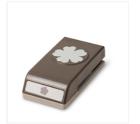

Flower Shop Clear-Mount Stamp Set -130942

Price: \$18.00

Pansy Punch -130698

Price: \$16.00

Rose Red 8-1/2" X 11" Cardstock -102544

Price: \$8.00

Hello Honey 8-1/2" X 11" Cardstock -133678

Price: \$7.00