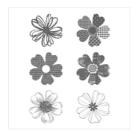

Flower Shop Clear-Mount Stamp Set -130942

Price: \$18.00

Pansy Punch -130698

Price: \$16.00

Rose Red 8-1/2" X 11" Cardstock -102544

Price: \$8.00

Hello Honey 8-1/2" X 11" Cardstock -133678

Price: \$7.00