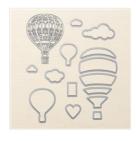

<u>Subtles Enamel</u> <u>Shapes - 141679</u>

<u>Ticket Tear Border</u> <u>Punch - 143718</u>

<u>Up & Away Thinlits</u> <u>Dies - 142748</u>

Window Box Thinlits Dies -142762