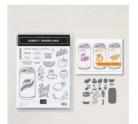

Simply Sparkling Bundle (English) -162871

Price: \$43.00

Simply Sparkling Dies - 162870

Price: \$28.00

Simply Sparkling Photopolymer Stamp Set (English) - 162866

Price: \$20.00

Holographic Trio 12" X 12" (30.5 X 30.5 Cm) Specialty Paper - 161744