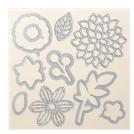

Price: \$19.00

May Flowers Framelits Dies -140276

Price: \$31.00

Swirly Scribbles Thinlits Dies -141497

Price: \$27.00

Classic Label Punch - 141491

Price: \$18.00

Smoky Slate 8-1/2" X 11" Cardstock -131202