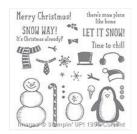

Snow Place Photopolymer Stamp Set -139738

Price: \$26.00

Snow Friends Framelits Dies -139664

Price: \$27.00

Snow Place Photopolymer Bundle - 140844

Price: \$45.00

Cherry Cobbler 8-1/2" X 11" Cardstock -119685