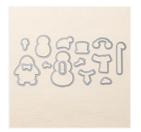

Snow Place Photopolymer Stamp Set -139738

Price: \$26.00

Snow Friends Framelits Dies -139664

Price: \$27.00

Snow Place Photopolymer Bundle - 140844

Price: \$45.00

Cherry Cobbler 8-1/2" X 11" Cardstock -119685