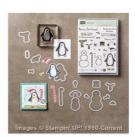

Snow Place Photopolymer Stamp Set -139738

Price: \$26.00

Snow Friends Framelits Dies -139664

Price: \$27.00

Snow Place Photopolymer Bundle - 140844

Price: \$45.00

Cherry Cobbler 8-1/2" X 11" Cardstock -119685