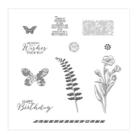

kimqskards@gmail.com www.kimplayswithpaper.com

Butterfly Basics Wood-Mount Stamp Set -138813

Price: \$48.00

Butterfly Basics Clear-Mount Stamp Set -138816

Price: \$36.00

Butterfly Basics Photopolymer Stamp Set -137154