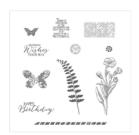

kimqskards@gmail.com www.kimplayswithpaper.com

Butterfly Basics Wood-Mount Stamp Set -138813

Price: \$48.00

Butterfly Basics Clear-Mount Stamp Set -138816

Price: \$36.00

Butterfly Basics Photopolymer Stamp Set -137154