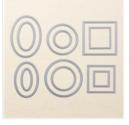

Price: \$6.50

Cherry Cobbler Classic Stampin' Pad - 126966

Price: \$6.50

Whisper White 8-1/2" X 11" Cardstock -100730

Price: \$9.75

Stitched Shapes Dies - 145372

Price: \$30.00

Big Shot - 143263