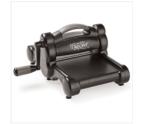

Price: \$6.50

Cherry Cobbler Classic Stampin' Pad - 126966

Price: \$6.50

Whisper White 8-1/2" X 11" Cardstock -100730

Price: \$9.75

Stitched Shapes Dies - 145372

Price: \$30.00

Big Shot - 143263