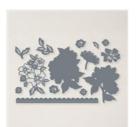

Hand-Penned Petals Photopolymer Stamp Set -155070

Price: \$22.00

Hand-Penned Petals Bundle (English) - 155492

Price: \$46.75

Penned Flowers
Dies - 155557

Sale: \$12.00

Price: \$30.00

Garden Green 8-1/2" X 11"