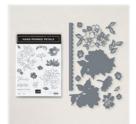

Hand-Penned Petals Photopolymer Stamp Set -155070

Price: \$22.00

Hand-Penned Petals Bundle (English) - 155492

Price: \$46.75

Penned Flowers
Dies - 155557

Sale: \$12.00

Price: \$30.00

Garden Green 8-1/2" X 11"