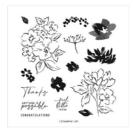

Hand-Penned Petals Photopolymer Stamp Set -155070

Price: \$22.00

Hand-Penned Petals Bundle (English) - 155492

Price: \$46.75

Penned Flowers
Dies - 155557

Sale: \$12.00

Price: \$30.00

Garden Green 8-1/2" X 11"