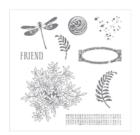

Awesomely Artistic Wood-Mount Stamp Set -138694

Price: \$36.00

Awesomely Artistic Clear-Mount Stamp Set -139950

Price: \$27.00

Expressions
Natural Elements 138395

Price: \$6.25

Lost Lagoon 8-1/2" X 11" Cardstock -133679