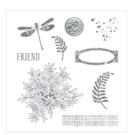

Awesomely Artistic Wood-Mount Stamp Set -138694

Price: \$36.00

Awesomely Artistic Clear-Mount Stamp Set -139950

Price: \$27.00

Expressions
Natural Elements 138395

Price: \$6.25

Lost Lagoon 8-1/2" X 11" Cardstock -133679