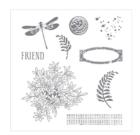

Awesomely Artistic Wood-Mount Stamp Set -138694

Price: \$36.00

Awesomely Artistic Clear-Mount Stamp Set -139950

Price: \$27.00

Expressions
Natural Elements 138395

Price: \$6.25

Lost Lagoon 8-1/2" X 11" Cardstock -133679