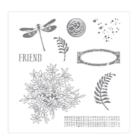

Awesomely Artistic Wood-Mount Stamp Set -138694

Price: \$36.00

Awesomely Artistic Clear-Mount Stamp Set -139950

Price: \$27.00

Expressions
Natural Elements 138395

Price: \$6.25

Lost Lagoon 8-1/2" X 11" Cardstock -133679