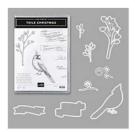

Toile Christmas Bundle (En) -152367

Price: \$51.25

Feels Like Frost 6" X 6" (15.2 X 15.2 Cm) Specialty Designer Series Paper - 150444

Price: \$15.00

Night Of Navy 8-1/2" X 11" Cardstock -100867

Price: \$11.50