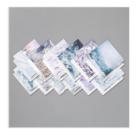

Toile Christmas Bundle (En) -152367

Price: \$51.25

Feels Like Frost 6" X 6" (15.2 X 15.2 Cm) Specialty Designer Series Paper - 150444

Price: \$15.00

Night Of Navy 8-1/2" X 11" Cardstock -100867

Price: \$11.50