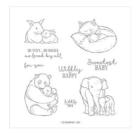

Wildly Happy Cling Stamp Set (En) -149408

Price: \$21.00

Neutrals 6" X 6" (15.2 X 15.2 Cm) Designer Series Paper - 146967

Price: \$11.00

Whisper White 8-1/2" X 11" Cardstock -100730

Price: \$9.75

Whisper White 8-1/2" X 11" Thick Cardstock -140272