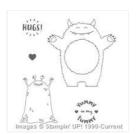

## Supply List

Yummy In My Tummy Clear-Mount Stamp Set -143623

Price: \$17.00

Yummy In My Tummy Wood-Mount Stamp Set -142922

Price: \$23.00

Bermuda Bay Classic Stampin' Pad - 131171

Price: \$6.50

Basic Black Archival Stampin' Pad - 140931