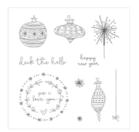

Seasons Of Whimsy Clear-Mount Stamp Set -144978

Price: \$12.00

Seasons Of Whimsy Wood-Mount Stamp Set -144975

Price: \$17.00

Quilt Builder Framelits Dies -144673

Price: \$30.00

Quilted Christmas 6 (15.2 X 15.2 Cm) Designer Series Paper - 144617