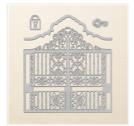

Price: \$17.00

Detailed Gate Thinlits Dies -144669

Price: \$30.00

Graveyard Gate Wood-Mount Bundle\* - 146017

Price: \$54.00

Graveyard Gate Clear-Mount Bundle\* - 146018

Price: \$46.75

Graveyard Gate Clear-Mount Stamp\* - 144765