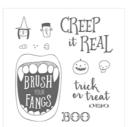

Price: \$22.00

Graveyard Gate Wood-Mount Stamp Set\* -144695

Price: \$30.00

Creep It Real Clear-Mount Stamp Set\* -144780

Price: \$19.00

Creep It Real Wood-Mount Stamp Set\* -144768

Price: \$27.00

Gold Stampin' Glitter - 133457