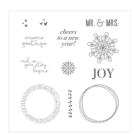

Price: \$9.00

Cheers To The Year Clear-Mount Stamp Set\* -144928

Price: \$18.00

Cheers To The Year Wood-Mount Stamp Set\* -144925

Price: \$25.00

Many Mittens Framelits Dies -144672

Price: \$31.00

Smitten Mittens Photopolymer Bundle\* - 146070