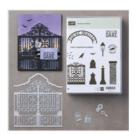

Price: \$17.00

Detailed Gate Thinlits Dies -144669

Price: \$30.00

Graveyard Gate Wood-Mount Bundle\* - 146017

Price: \$54.00

Graveyard Gate Clear-Mount Bundle\* - 146018

Price: \$46.75

Graveyard Gate Clear-Mount Stamp\* - 144765

Price: \$22.00

Graveyard Gate Wood-Mount Stamp Set\* -144695

Price: \$30.00

Creep It Real Clear-Mount Stamp Set\* -144780

Price: \$19.00

Creep It Real Wood-Mount Stamp Set\* -144768

Price: \$27.00

Gold Stampin' Glitter - 133457