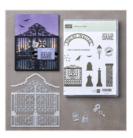

Price: \$17.00

Detailed Gate Thinlits Dies -144669

Price: \$30.00

Graveyard Gate Wood-Mount Bundle\* - 146017

Price: \$54.00

Graveyard Gate Clear-Mount Bundle\* - 146018

Price: \$46.75

Graveyard Gate Clear-Mount Stamp\* - 144765

Price: \$22.00

Graveyard Gate Wood-Mount Stamp Set\* -144695

Price: \$30.00

Creep It Real Clear-Mount Stamp Set\* -144780

Price: \$19.00

Creep It Real Wood-Mount Stamp Set\* -144768

Price: \$27.00

Gold Stampin' Glitter - 133457