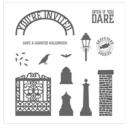

Price: \$17.00

Detailed Gate Thinlits Dies -144669

Price: \$30.00

Graveyard Gate Wood-Mount Bundle\* - 146017

Price: \$54.00

Graveyard Gate Clear-Mount Bundle\* - 146018

Price: \$46.75

Graveyard Gate Clear-Mount Stamp\* - 144765

Price: \$22.00

Graveyard Gate Wood-Mount Stamp Set\* -144695

Price: \$30.00

Creep It Real Clear-Mount Stamp Set\* -144780

Price: \$19.00

Creep It Real Wood-Mount Stamp Set\* -144768

Price: \$27.00

Gold Stampin' Glitter - 133457