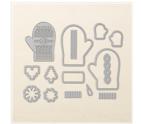

Price: \$9.00

Cheers To The Year Clear-Mount Stamp Set\* -144928

Price: \$18.00

Cheers To The Year Wood-Mount Stamp Set\* -144925

Price: \$25.00

Many Mittens Framelits Dies -144672

Price: \$31.00

Smitten Mittens Photopolymer Bundle\* - 146070