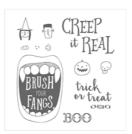

Price: \$22.00

Graveyard Gate Wood-Mount Stamp Set\* -144695

Price: \$30.00

Creep It Real Clear-Mount Stamp Set\* -144780

Price: \$19.00

Creep It Real Wood-Mount Stamp Set\* -144768

Price: \$27.00

Gold Stampin' Glitter - 133457