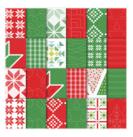

Seasons Of Whimsy Clear-Mount Stamp Set -144978

Price: \$12.00

Seasons Of Whimsy Wood-Mount Stamp Set -144975

Price: \$17.00

Quilt Builder Framelits Dies -144673

Price: \$30.00

Quilted Christmas 6 (15.2 X 15.2 Cm) Designer Series Paper - 144617

Price: \$9.00

Quilted Christmas 8 1/2" X 11" Cardstock Pack\* -144618

Price: \$8.00

Stitched Felt Embellishments -144619

Price: \$9.00

Quilted Christmas 1/4" (6.4 Mm) Ribbon - 144620

Price: \$7.00

Christmas Quilt Photopolymer Bundle\* - 146026