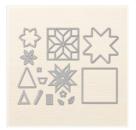

Seasons Of Whimsy Clear-Mount Stamp Set -144978

Price: \$12.00

Seasons Of Whimsy Wood-Mount Stamp Set -144975

Price: \$17.00

Quilt Builder Framelits Dies -144673

Price: \$30.00

Quilted Christmas 6 (15.2 X 15.2 Cm) Designer Series Paper - 144617