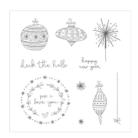

Seasons Of Whimsy Clear-Mount Stamp Set -144978

Price: \$12.00

Seasons Of Whimsy Wood-Mount Stamp Set -144975

Price: \$17.00

Quilt Builder Framelits Dies -144673

Price: \$30.00

Quilted Christmas 6 (15.2 X 15.2 Cm) Designer Series Paper - 144617