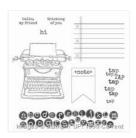

http://www.getcraftywithlisa.com

Tap Tap Tap Wood-Mount Stamp Set -134201

Price: \$27.00

Tap Tap Tap Clear-Mount Stamp Set -134204

Price: \$19.00

Work Of Art Wood-Mount Stamp Set -134111

Price: \$30.00

Work Of Art Clear-Mount Stamp Set -134114