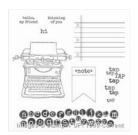

http://www.getcraftywithlisa.com

Tap Tap Tap Wood-Mount Stamp Set -134201

Price: \$27.00

Tap Tap Tap Clear-Mount Stamp Set -134204

Price: \$19.00

Work Of Art Wood-Mount Stamp Set -134111

Price: \$30.00

Work Of Art Clear-Mount Stamp Set -134114