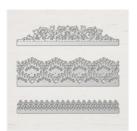

## Supply List

Healing Hugs Clear-Mount Stamp Set -146530

Price: \$21.00

Delicate Lace Dies - 147053

Price: \$29.00

Springtime Impressions Dies -146326

Price: \$29.00

Tufted Dynamic Textured Impressions Embossing Folder - 146335