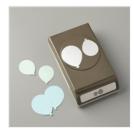

Price: \$6.00

Mini Stampin' Dimensionals -144108

Price: \$4.25

Balloon Bouquet Punch - 140609

Price: \$18.00

Stampin' Cut & Emboss Machine -149653

Price: \$128.00

Absolutely Argyle 3D Embossing Folder - 151590