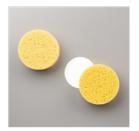

Price: \$20.00

5/8" (1.6 Cm) Burlap Ribbon -141487

Price: \$7.00

Fast Fuse Adhesive - 129026

Price: \$10.00

Stamping Sponges - 141337

Price: \$4.00

Sponge Daubers - 133773