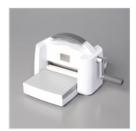

## Supply List

Thoughtful Journey 6" X 6" (15.2 X 15.2 Cm) Designer Series Paper -163303

Price: \$12.50

Something Fancy Cling Stamp Set (English) - 160416

Price: \$23.00

Stampin' Cut & Emboss Machine -149653