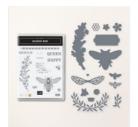

jennifer@jennifercotton.com www.StampTherapist.com

Queen Bee Bundle (English) - 160485

Price: \$49.50

Dainty Flowers 12" X 12" (30.5 X 30.5 Cm) Designer Series Paper -160834

Price: \$0.00

Champagne Rhinestone Basic Jewels - 151193