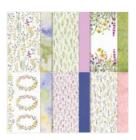

jennifer@jennifercotton.com www.StampTherapist.com

Queen Bee Bundle (English) - 160485

Price: \$49.50

Dainty Flowers 12" X 12" (30.5 X 30.5 Cm) Designer Series Paper -160834

Price: \$0.00

Champagne Rhinestone Basic Jewels - 151193