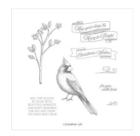

Price: \$30.00

Christmas Cardinal Dies - 150640

Price: \$33.00

Woodland Textured Impressions? Embossing Folder - 139673

Price: \$8.50

Stampin' Cut & Emboss Machine -149653

Price: \$128.00