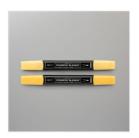

Toile Christmas Cling Stamp Set -150469

Price: \$24.00

Soft Suede Classic Stampin' Pad -147115

**Sale: \$3.20** Price: \$8.00

Real Red Combo Pack Stampin' Blends - 147935

Price: \$9.00

Daffodil Delight Stampin' Blends Combo Pack -154883

Price: \$10.00

Basic Black Combo Pack Stampin' Blends -147942

Price: \$9.00

Soft Suede Stampin' Blends Combo Pack -154906

Price: \$9.00

Whisper White 8-1/2" X 11" Cardstock -100730

Price: \$9.75

Crumb Cake 8-1/2" X 11" Cardstock -120953