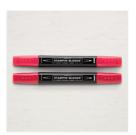

Toile Christmas Cling Stamp Set -150469

Price: \$24.00

Soft Suede Classic Stampin' Pad -147115

**Sale: \$3.20** Price: \$8.00

Real Red Combo Pack Stampin' Blends - 147935

Price: \$9.00

Daffodil Delight Stampin' Blends Combo Pack -154883