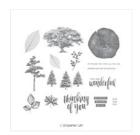

<u>lennyandmary1@msn.com</u> <u>www.maryblocher.stampinup.net</u>

Rooted In Nature Clear-Mount Stamp Set -146482

Price: \$42.00

Pinewood Planks Dynamic Textured Impressions Embossing Folder - 143708

Price: \$10.00