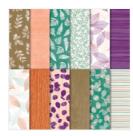

Nature's Poem Designer Series Paper - 146338

Price: \$11.00

Basic Black 8-1/2" X 11" Cardstock -121045

Price: \$11.50

Soft Suede 8-1/2" X 11" Cardstock -115318

Price: \$9.25

Very Vanilla 8-1/2" X 11" Cardstock -101650