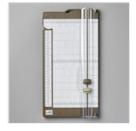

Price: \$14.50

Stylish Scroll Embossing Folder - 150665

Price: \$7.50

Stitched Shapes Dies - 145372

Price: \$30.00

Layering Circles
Dies - 141705

Price: \$35.00

Paper Trimmer - 152392

Price: \$26.00

Big Shot - 143263

Price: \$110.00