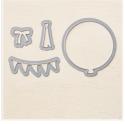

Price: \$8.00

Tip Top Taupe Classic Stampin' Pad - 138325

Price: \$6.50

Balloon Framelits Dies - 137362

Price: \$17.00

Bitty Banners Framelits Dies -129267

Price: \$15.00

Lucky Stars
Textured
Impressions
Embossing Folders
- 135817