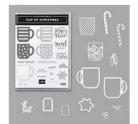

Cup Of Christmas Bundle (En) -153025

Price: \$47.50

Stitched Shapes Dies - 145372

Price: \$30.00

Linen Thread -104199

Price: \$5.00

Holiday Rhinestone Basic Jewels - 150457

Price: \$6.00