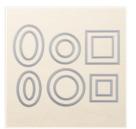

Cup Of Christmas Bundle (En) -153025

Price: \$47.50

Stitched Shapes Dies - 145372

Price: \$30.00

Linen Thread -104199

Price: \$5.00

Holiday Rhinestone Basic Jewels - 150457

Price: \$6.00