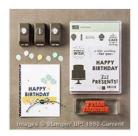

<u>StampwithRoberta@gmail.com</u> <u>www.stampwithroberta.blogspot.com</u>

Suite Sayings Clear-Mount Stamp Set -140712

Price: \$21.00

Party Wishes Clear-Mount Bundle - 141071

Price: \$30.50

Whisper White 8-1/2" X 11" Cardstock -100730

Price: \$9.75

Island Indigo 8-1/2" X 11" Cardstock -122923

Price: \$8.00

Cucumber Crush 8-1/2" X 11" Cardstock -138335

Price: \$8.00

Island Indigo Classic Stampin' Pad - 126986

Price: \$6.50

Cucumber Crush Classic Stampin' Pad - 138324

Price: \$6.50

Cherry On Top Designer Series Paper Stack -138443

Price: \$8.00

2-3/8" Scallop Circle Punch -118874

Price: \$18.00

2" (5.1 Cm) Circle Punch - 133782

Price: \$23.00

Stampin' Trimmer - 126889