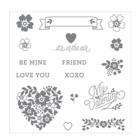

Bloomin' Love Photopolymer Stamp Set -140643

Price: \$17.00

Sweet & Sassy Framelits Dies -141707

Price: \$35.00

Berry Burst Classic Stampin' Pad -144083

Price: \$6.50

Basic Black Archival Stampin' Pad - 140931