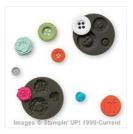

Price: \$15.00

Butterflies Thinlits
Dies - 137360

Price: \$27.00

Deco Labels Collection Framelits Dies -130102

Price: \$25.00

White Simply Pressed Clay -130685

Price: \$6.95

Buttons & Blossoms Simply Pressed Molds -131272

Price: \$7.95

Pearl Basic Jewels - 119247

Price: \$5.00