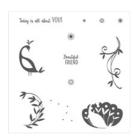

teresa@stampfabulous.com

Beautiful Peacock Photopolymer Stamp Set -147239

Price: \$0.00

Dapper Denim 8-1/2" X 11" Cardstock -141414

Price: \$8.00

Emerald Envy 8-1/2" X 11" Cardstock -141415

Price: \$8.00

Gold Foil Sheets -132622