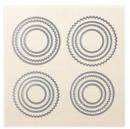

Price: \$10.00

Whisper White 3/8" Classic Weave Ribbon - 144159

**Sale: \$2.80** Price: \$7.00

Layering Circles
Dies - 141705

Price: \$35.00

Subtle Dynamic Textured Impressions Embossing Folder - 143706

Price: \$10.00