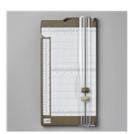

Mountain Adventure Photopolymer Stamp Set -142194

Price: \$21.00



A Good Man Cling Stamp Set (En) -149270

Price: \$24.00



Tuxedo Black Memento Ink Pad -132708

Price: \$6.50



Balmy Blue Classic Stampin' Pad -147105

Price: \$9.00



Misty Moonlight Classic Stampin' Pad - 153118

Price: \$9.00



Whisper White 8-1/2" X 11" Cardstock -100730

Price: \$9.75



Balmy Blue 8-1/2" X 11" Cardstock -146982

Price: \$10.00



Basic Black 8-1/2" X 11" Cardstock -121045

Price: \$10.00



Whisper White 3/8" Classic Weave Ribbon - 144159

**Sale: \$2.80** Price: \$7.00



Layering Circles
Dies - 141705

Price: \$35.00



Subtle Dynamic Textured Impressions Embossing Folder - 143706

Price: \$10.00



Paper Trimmer - 152392

Price: \$26.00