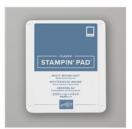

Price: \$9.00

Misty Moonlight Classic Stampin' Pad - 153118

Price: \$9.00

Whisper White 8-1/2" X 11" Cardstock -100730

Price: \$9.75

Balmy Blue 8-1/2" X 11" Cardstock -146982

Price: \$10.00

Basic Black 8-1/2" X 11" Cardstock -121045