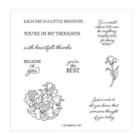

stampingwithamore@gmail.com http://www.stampingwithamore.com

Encircled In Friendship Cling Stamp Set -155408

Price: \$19.00

Pierced Blooms Dies - 154312

**Sale: \$18.50** Price: \$37.00

Basic White 8-1/2"

X 11" Thick Cardstock -159229