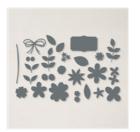

stampingwithamore@gmail.com http://www.stampingwithamore.com

Encircled In Friendship Cling Stamp Set -155408

Price: \$19.00

Pierced Blooms Dies - 154312

**Sale: \$18.50** Price: \$37.00

Basic White 8-1/2"

X 11" Thick Cardstock -159229