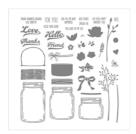

Jar Of Love Photopolymer Stamp Set -141587

Price: \$27.00

Dapper Denim Classic Stampin' Pad - 141394

Price: \$6.50

Tip Top Taupe Classic Stampin' Pad - 138325

Price: \$6.50

Calypso Coral Classic Stampin' Pad - 126983