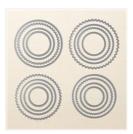

Good Tidings Photopolymer Stamp Set\* -144870

Price: \$26.00

Big Shot - 143263 Price: \$150.00

Layering Circles
Dies - 141705

Price: \$48.00

Cherry Cobbler 8-1/2" X 11" Cardstock -119685

Price: \$13.75

Old Olive 8-1/2" X 11" Cardstock -100702