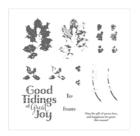

Good Tidings Photopolymer Stamp Set\* -144870

Price: \$26.00

Big Shot - 143263 Price: \$150.00

Layering Circles
Dies - 141705

Price: \$48.00

Cherry Cobbler 8-1/2" X 11" Cardstock -119685

Price: \$13.75

Old Olive 8-1/2" X 11" Cardstock -100702