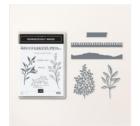

## Supply List

Gorgeously Made Bundle (English) -161203

Price: \$50.25

Earthen Elegance 12" X 12" (30.5 X 30.5 Cm) Designer Series Paper -161503

**Sale: \$11.25**Price: \$12.50

Fresh As A Daisy 12" X 12" (30.5 X 30.5 Cm) Designer Series Paper -161289