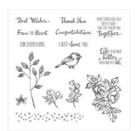

Heart Happiness Photopolymer Stamp Set -145769

Price: \$17.00

Petal Palette Wood-Mount Stamp Set -145785

Price: \$47.00

Petal Palette Clear-Mount Stamp Set -145788

Price: \$35.00

Petal Palette Wood-Mount Bundle - 145973