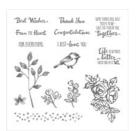

Heart Happiness Photopolymer Stamp Set -145769

Price: \$17.00

Petal Palette Wood-Mount Stamp Set -145785

Price: \$47.00

Petal Palette Clear-Mount Stamp Set -145788

Price: \$35.00

Petal Palette Wood-Mount Bundle - 145973