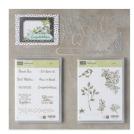

Heart Happiness Photopolymer Stamp Set -145769

Price: \$17.00

Petal Palette Wood-Mount Stamp Set -145785

Price: \$47.00

Petal Palette Clear-Mount Stamp Set -145788

Price: \$35.00

Petal Palette Wood-Mount Bundle - 145973

Price: \$72.75

Petal Palette Clear-Mount Bundle - 145974

Price: \$62.00

Basic Black 8-1/2" X 11" Cardstock -121045

Price: \$11.50

Real Red 8-1/2" X 11" Cardstock -102482

Price: \$11.50

Whisper White 8-1/2" X 11" Cardstock -100730

Price: \$9.75

Petal Passion Designer Series Paper - 145589

Price: \$11.00

Real Red Classic Stampin' Pad -126949

Price: \$6.50

Basic Black Archival Stampin' Pad - 140931

Price: \$7.00

Cherry Cobbler Light Stampin' Blends Marker -144576

Price: \$4.50

Stampin' Dimensionals -104430

Price: \$4.25

Rhinestone Basic Jewels - 144220

Price: \$6.00

Big Shot - 143263

Price: \$110.00

Petals & More Thinlits Dies -145655

Price: \$34.00

Sweet & Sassy Framelits Dies -141707

Price: \$35.00