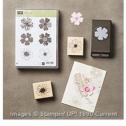

Flower Shop Wood-Mount Bundle - 132727

Price: \$59.50

Dictionary Clear-Mount Stamp Set -130351

Price: \$24.95